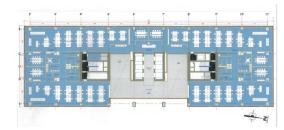

officefinder.ro

Office to let

## The Bridge Business Park - Phase I

Bucharest, Sector 6, blvd. Orhideelor 15D

**Building information** 

Building status

Parking ratio

Year of construction

Total building area



#### **Commercial terms**

Existing

1 / 80 sq m

51 591 sq m

2017

| Office space*      | after login * |
|--------------------|---------------|
| Parking            | after login * |
| Service charge*    | after login * |
| Minimum lease term | after login * |
| Availability       | after login * |
|                    |               |

\* Asking terms for m<sup>2</sup>/month

Available space Building completely leased





# officefinder.ro

### Typical floor plan



### Public transport

Metro: M1, M4 Bus: 601, 105 Tram: 11



& +40 21 302 3400 More information